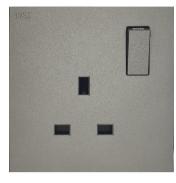

## HARMONY

| Product Code | Description                          |
|--------------|--------------------------------------|
| EA8613S      | 13A 1 Gang Switched BS Socket Outlet |

EA8613S-MSB

Product back view