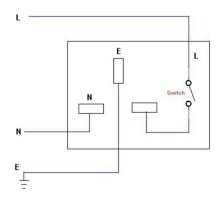

## HARMONY

| Product Code | Description                          |
|--------------|--------------------------------------|
| EA8613S      | 13A 1 Gang Switched BS Socket Outlet |



EA8613S-MSB



Product back view

## **Technical Specification**

- Rated Voltage: 250V 50/60Hz
- Rated Current: 13A
- Recommended wire size:
  2.5mm<sup>2</sup> 4mm<sup>2</sup>
- Dimensions:
  86 x 86 x 10mm (WxHxD)
- Fix Centre: 60.3mm
- Fix Screw: M3.5 x 0.6 x 23.5mm±

- Mounting box: >25mm depth
  - R1150, flush mounting, plastic
    (80 x 80 x 48.4mm) (WxHxD)
  - M1247, flush mounting, metal
    (79 x 73 x 47mm) (WxHxD)
- Comply to standards: BS 1363-2 SS 145-2 MS 589-2

## **Typical Wiring**





## HARMONY

| Product Code                                               | Colour                  |  |
|------------------------------------------------------------|-------------------------|--|
| EA8613S                                                    | White                   |  |
| EA8613S-SBL                                                | Matt Black (SBL)        |  |
| EA8613S-MSB                                                | Matt Silver Black (MSB) |  |
| EA8613S-MSL                                                | Matt Silver (MSL)       |  |
| For other colours, please contact T&J Sales representative |                         |  |